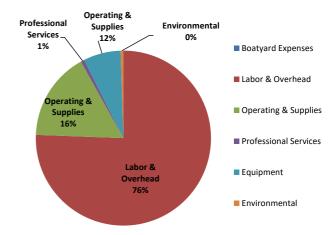

Port Director Olin stated that the cost estimates for the Toyo barge may be as high as \$250,000, but that the actual cost has yet to be determined.

Port Director Olin reviewed projected FY20 revenues and expenses for the boatyard, which is in its sixth full year of operation. She stated that the boatyard was projected to require \$35,414 in proceeds to support the operation, but is currently projected to be marginally profitable, although some expenditures are captured in other programs. Additionally, she highlighted that revenues do not account for interdepartmental services, which totaled \$39,163 in FY20.