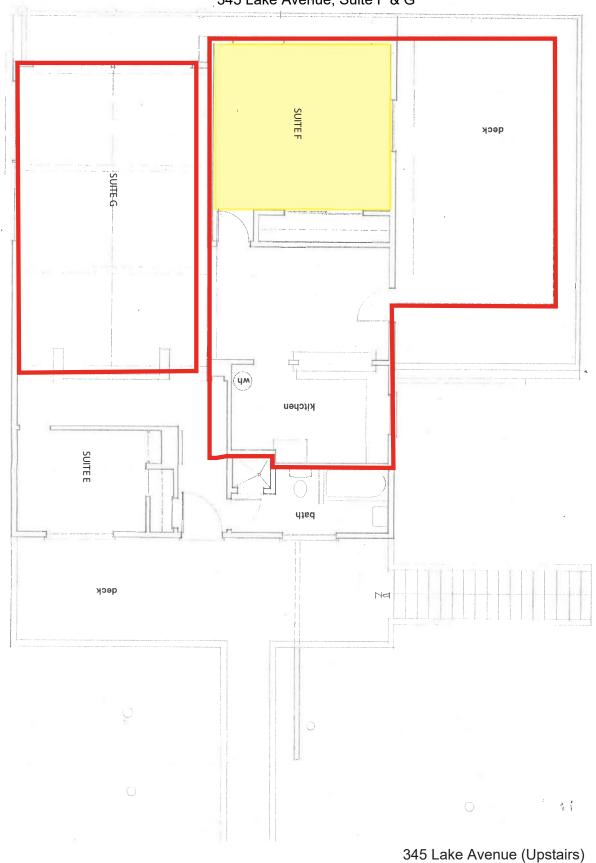

The subleased area will include use of Suite F (less closet space reserved for COI), the adjacent deck, and shared restroom facility.

ATTACHMENTS: A – Clean Oceans International Sublease Agreement

B - Premise Map

# PREMISE MAP Clean Ocean International 345 Lake Avenue, Suite F & G

PORT COMMISSIONERS:

Toby Goddard Dennis Smith Reed Geisreiter Stephen Reed Darren Gertler

TO: Port Commission

FROM: Marian Olin, Port Director