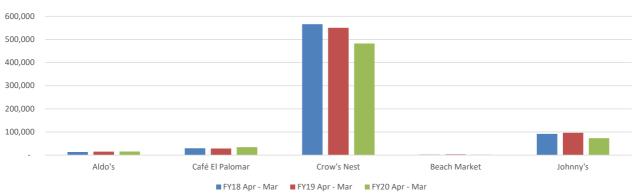

## 11. Sea Scouts Bi-Annual Report

Harbormaster Anderson stated that Sea Scouts sold the vessel, *Steeves*, and is currently searching for a more suitable vessel for the program.

- 12. Review of Financial Reports (*There was no discussion on this agenda item*)
  - a) Comparative Seasonal Revenue Graphs
- 13. Delinquent Account Reporting (There was no discussion on this agenda item)