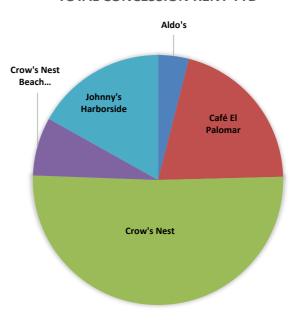

## 11. Sea Scouts Bi-Annual Report

Harbormaster Anderson stated that Sea Scouts sold the vessel, *Steeves*, and is currently searching for a more suitable vessel for the program.

- 12. Review of Financial Reports (*There was no discussion on this agenda item*)
  - a) Comparative Seasonal Revenue Graphs
- 13. Delinquent Account Reporting (There was no discussion on this agenda item)