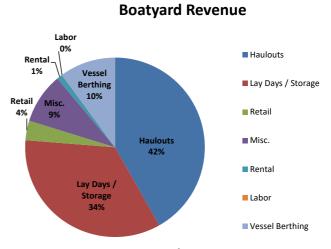

Port Director Olin stated that the cost estimates for the Toyo barge may be as high as \$250,000, but that the actual cost has yet to be determined.

Port Director Olin reviewed projected FY20 revenues and expenses for the boatyard, which is in its sixth full year of operation. She stated that the boatyard was projected to require \$35,414 in proceeds to support the operation, but is currently projected to be marginally profitable, although some expenditures are captured in other programs. Additionally, she highlighted that revenues do not account for interdepartmental services, which totaled \$39,163 in FY20.