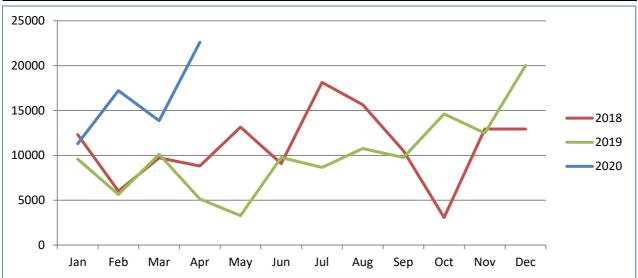

## 11. Sea Scouts Bi-Annual Report

Harbormaster Anderson stated that Sea Scouts sold the vessel, *Steeves*, and is currently searching for a more suitable vessel for the program.

- 12. Review of Financial Reports (*There was no discussion on this agenda item*)
  - a) Comparative Seasonal Revenue Graphs
- 13. Delinquent Account Reporting (There was no discussion on this agenda item)