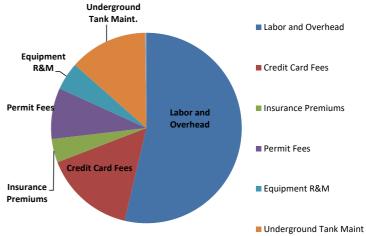

Port Director Olin reviewed the FY21 Salary and Benefit Costs and highlighted the following:

- Salary and Benefit increases are primarily due to negotiated labor contract salary increases, increases in unrepresented employee costs (which include minimum wage and salary adjustments), increased budgeting for call back, call ready, overtime, comp and vacation payouts, and increased CalPERS' pension costs.
- Employer pension expense is approximately \$559,569, which is \$80,000 higher than FY20 rates and represents approximately 42% of total anticipated Salaries and Benefits increases.