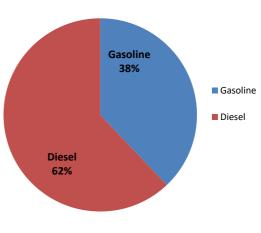

Port Director Olin reviewed projected FY20 revenues and expenses for the fuel service operation. She stated that the fuel service operation is on track for a modest profit in FY20.

Port Director Olin reviewed the Port District's fund balances and current financial position, noting that the amount of unrestricted cash on hand available for operations, emergencies, and improvements is approximately \$5,765,940.