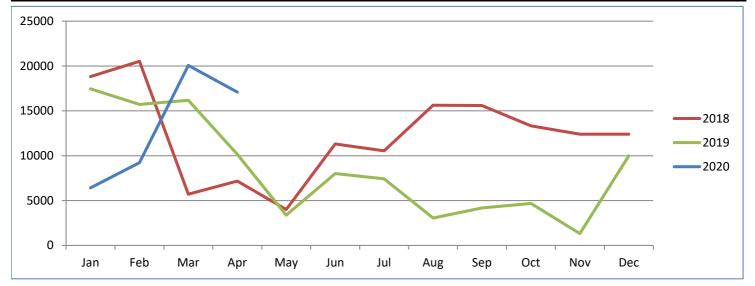

## 11. Sea Scouts Bi-Annual Report

Harbormaster Anderson stated that Sea Scouts sold the vessel, *Steeves*, and is currently searching for a more suitable vessel for the program.

- 12. Review of Financial Reports (*There was no discussion on this agenda item*)
  - a) Comparative Seasonal Revenue Graphs
- 13. Delinquent Account Reporting (There was no discussion on this agenda item)